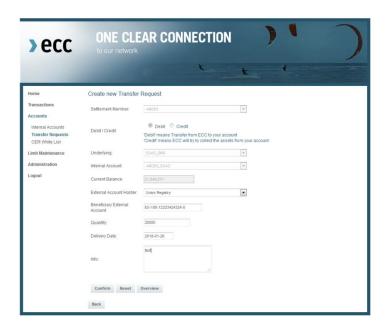

## ECC Member Area: How to create a RTR?

With a Registry Transfer Request (RTR) you can transfer bought certificates to your or any registry account. Just select "Transfer Request" in the menu and click "Create New".

Specify the Underlying, e.g. "EUA4\_DMS" for EUAs of the 4<sup>th</sup> trading period. Select the Registry, enter the target account number, the date and the amount of certificates.

For you own documentation you can also add an info text.

Finally, a second user has to confirm this transaction.