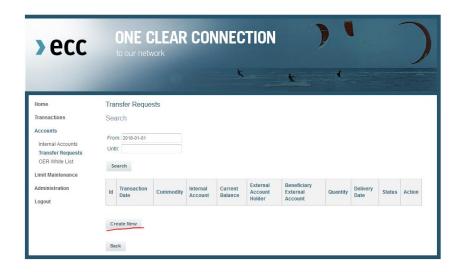

## ECC Member Area: How to create a RTR?

With a Registry Transfer Request (RTR) you can transfer bought certificates to your or any registry account. Just select "Transfer Request" in the menu and click "Create New".