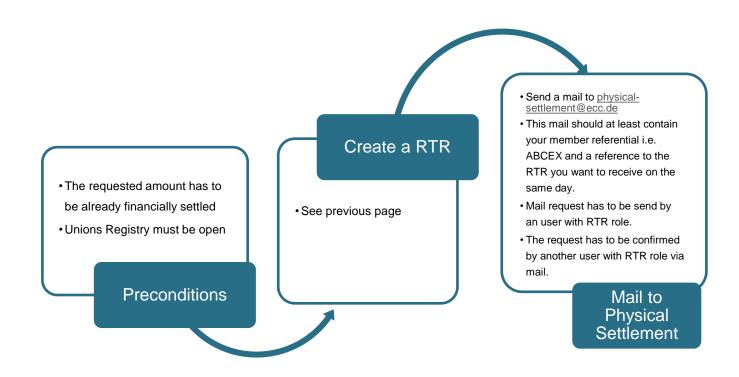

# How to create a "Same day Delivery"?

- Same Day Deliveries are charged with a € 500 fee each.
- **Same Day Deliveries** are processed only after 11:30 am.